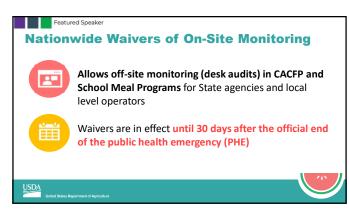

**Nationwide Waiver Authority** · Congress did not extend FNS' nationwide waiver authority · Current nationwide authority only permits FNS to issue nationwide waivers that apply to the 2021-22 school year • FNS identified options for supporting program operators in transitioning back to "normal" operations CACEP ASSOCIATION