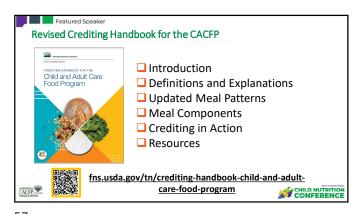

Use a process like the schools Community Eligibility Provision (CEP)

Can only be used to qualify sites for area eligibility in SY 2022-2023

Note: These options only apply to SY 22-23 – these options are not available to use in future years without FNS guidance or approval

10

9





11 12







SNACS-I Key Findings

The diets of children in early child care programs were higher in quality (that is, better aligned with the Dietary Guidelines for Americans) on child care days than on non-child care days, as measured by Healthy Eating Index (HEI) scores.

https://fns-prod.azureedge.net/sites/default/files/resource-files/SNACS-Summary-of-Findings.pdf

15 16





17









21 2





23 24





















33 34





35 36





















45





47 48









51





53 54









57 58





59 60