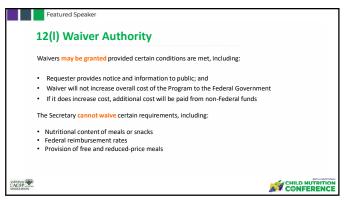

**Nationwide Waiver Authority** · Congress did not extend FNS' nationwide waiver authority · Current nationwide authority only permits FNS to issue nationwide waivers that apply to the 2021-22 school year • FNS identified options for supporting program operators in transitioning back to "normal" operations CACEP ASSOCIATION