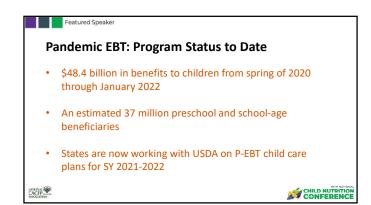

tions made with School Year 2019-2020 data will be valid for the next two program years (through SY 2024-2025)

Option 2:

Use a process like the schools Community Eligibility Provision (CEP)

Can only be used to qualify sites for area eligibility in SY 2022-2023

Note: These options only apply to SY 22-23 – these options are not available to use in future years without FNS guidance or approval

10

9





11 12







SNACS-I Key Findings

The diets of children in early child care programs were higher in quality (that is, better aligned with the Dietary Guidelines for Americans) on child care days than on non-child care days, as measured by Healthy Eating Index (HEI) scores.

https://fns-prod.azureedge.net/sites/default/files/resource-files/SNACS-Summary-of-Findings.pdf

15 16





17









21 2





23 24





















33 34





35 36





















45





47 48









51





53 54









57 58





59 60