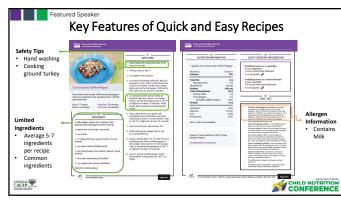

(through SY 2024-2025)

Option 2:

Use a process like the schools Community Eligibility Provision (CEP)

Can only be used to qualify sites for area eligibility in SY 2022-2023

Note: These options only apply to SY 22-23 – these options are not available to use in future years without FNS guidance or approval

10

9





11 12







SNACS-I Key Findings

The diets of children in early child care programs were higher in quality (that is, better aligned with the Dietary Guidelines for Americans) on child care days than on non-child care days, as measured by Healthy Eating Index (HEI) scores.

https://fns-prod.azureedge.net/sites/default/files/resource-files/SNACS-Summary-of-Findings.pdf

15 16





17









21 2





23 24





















33 34





35 36





















45





47 48









51





53 54









57 58





59 60