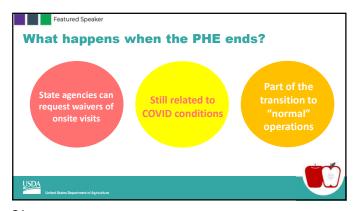

**Nationwide Waiver Authority** · Congress did not extend FNS' nationwide waiver authority · Current nationwide authority only permits FNS to issue nationwide waivers that apply to the 2021-22 school year • FNS identified options for supporting program operators in transitioning back to "normal" operations CACEP ASSOCIATION