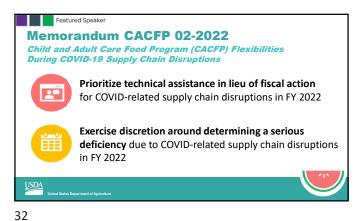

data will be valid for the next two program years (through SY 2024-2025)

Option 2:

Use a process like the schools Community Eligibility Provision (CEP)

Can only be used to qualify sites for area eligibility in SY 2022-2023

Note: These options only apply to SY 22-23 – these options are not available to use in future years without FNS guidance or approval

10

9





11 12







SNACS-I Key Findings

The diets of children in early child care programs were higher in quality (that is, better aligned with the Dietary Guidelines for Americans) on child care days than on non-child care days, as measured by Healthy Eating Index (HEI) scores.

https://fns-prod.azureedge.net/sites/default/files/resource-files/SNACS-Summary-of-Findings.pdf

15 16





17









21 2





23 24





















33 34





35 36





















45





47 48









51





53 54









57 58





59 60