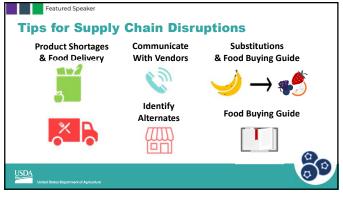

valid for the next two program years (through SY 2024-2025)

Option 2:

Use a process like the schools Community Eligibility Provision (CEP)

Can only be used to qualify sites for area eligibility in SY 2022-2023

Note: These options only apply to SY 22-23 – these options are not available to use in future years without FNS guidance or approval

10

9





11 12







SNACS-I Key Findings

The diets of children in early child care programs were higher in quality (that is, better aligned with the Dietary Guidelines for Americans) on child care days than on non-child care days, as measured by Healthy Eating Index (HEI) scores.

https://fns-prod.azureedge.net/sites/default/files/resource-files/SNACS-Summary-of-Findings.pdf

15 16





17









21 2





23 24





















33 34





35 36





















45





47 48









51





53 54









57 58





59 60